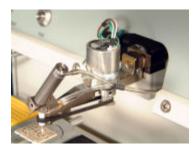

## WEST-BOND, INC.

**7200CR SERIES**MANUAL EPOXY DIE BONDER

Continuing a Tradition of Quality

The fully programmable Microprocessor Controlled dispensing of epoxy ensures precise dot size. The **EPOXY DISPENSE HEAD** contains a 1cc reservoir for Epoxy. A variety of dispense needles are available to suit most applications. Dispense elevation is programmable. Following the dispense sequence; the machine automatically calls for the **VACUUM PICKUP TOOL** when the tool head assembly is lifted to a programmed elevation from the work. The Machine can be programmed for operator input to toggle between the **EPOXY DISPENSE TOOL** and the **VACUUM PICKUP TOOL** for pick and place operation.

The **VACUUM PICKUP TOOL** has a flat-faced Delrin tip with a vacuum through hole. A broad range of die sizes can be handled with a single tool. Die selected from practically any carrier media can be manipulated and rotated (360°) into position. Vacuum can be turned On or Off either by contact with the die surface or by control of the operator at any elevation.