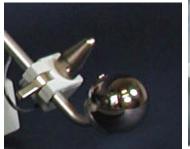

The **VACUUM PICKUP TOOL** has a flat-faced Delrin tip with a vacuum through hole. A broad range of die sizes can be handled with a single tool. Die selected from practically any carrier media can be manipulated and rotated (360°) into position. Vacuum can be turned On or Off either by contact with the die surface or by control of the operator at any elevation.