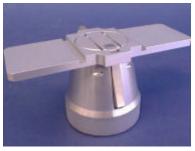

## WEST-BOND, INC.

**7200CR SERIES**MANUAL EPOXY DIE BONDER

Continuing a Tradition of Quality

The fully programmable Microprocessor Controlled dispensing of epoxy ensures precise dot size. The **EPOXY DISPENSE HEAD** contains a 1cc reservoir for Epoxy. A variety of dispense needles are available to suit most applications. Dispense elevation is programmable. Following the dispense sequence; the machine automatically calls for the **VACUUM PICKUP TOOL** when the tool head assembly is lifted to a programmed elevation from the work. The Machine can be programmed for operator input to toggle between the **EPOXY DISPENSE TOOL** and the **VACUUM PICKUP TOOL** for pick and place operation.