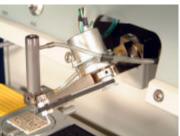

## WEST-BOND, INC.

**7200CR SERIES**MANUAL EPOXY DIE BONDER

Continuing a Tradition of Quality

The fully programmable Microprocessor Controlled dispensing of epoxy ensures precise dot size. The **EPOXY DISPENSE HEAD** contains a 1cc reservoir for Epoxy. A variety of dispense needles are available to suit most applications. Dispense elevation is programmable. Following the dispense sequence; the machine automatically calls for the **VACUUM PICKUP TOOL** when the tool head assembly is lifted to a programmed elevation from the work. The Machine can be programmed for operator input to toggle between the **EPOXY DISPENSE TOOL** and the **VACUUM PICKUP TOOL** for pick and place operation.

The **VACUUM PICKUP TOOL** has a flat-faced Delrin tip with a vacuum through hole. A broad range of die sizes can be handled with a single tool. Die selected from practically any carrier media can be manipulated and rotated (360°) into position. Vacuum can be turned On or Off either by contact with the die surface or by control of the operator at any elevation.