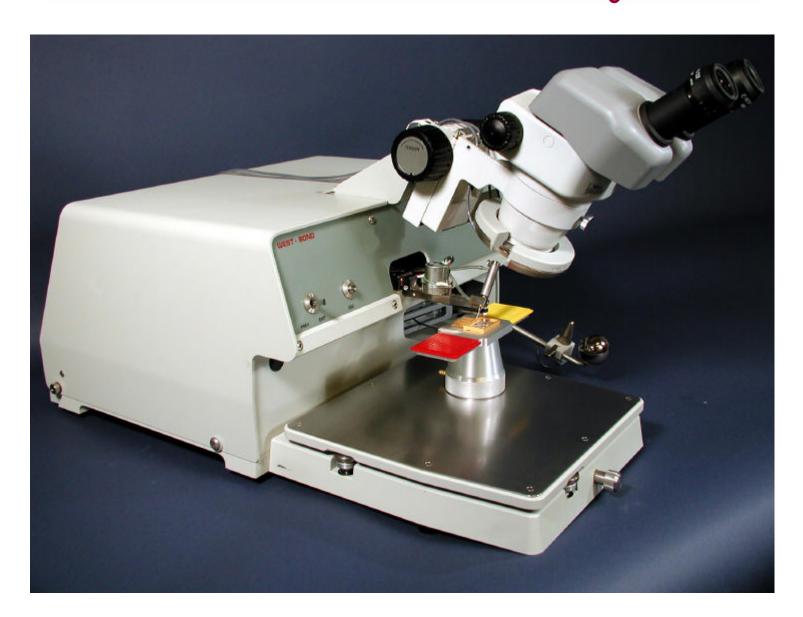

## WEST-BOND, INC.

**7200CR SERIES**MANUAL EPOXY DIE BONDER

Continuing a Tradition of Quality

The fully programmable Microprocessor Controlled dispensing of epoxy ensures precise dot size. The **EPOXY DISPENSE HEAD** contains a 1cc reservoir for Epoxy. A variety of dispense needles are available to suit most applications. Dispense elevation is programmable. Following the dispense sequence; the machine automatically calls for the **VACUUM PICKUP TOOL** when the tool head assembly is lifted to a programmed elevation from the work. The Machine can be programmed for operator input to toggle between the **EPOXY DISPENSE TOOL** and the **VACUUM PICKUP TOOL** for pick and place operation.

The **VACUUM PICKUP TOOL** has a flat-faced Delrin tip with a vacuum through hole. A broad range of die sizes can be handled with a single tool. Die selected from practically any carrier media can be manipulated and rotated (360°) into position. Vacuum can be turned On or Off either by contact with the die surface or by control of the operator at any elevation.